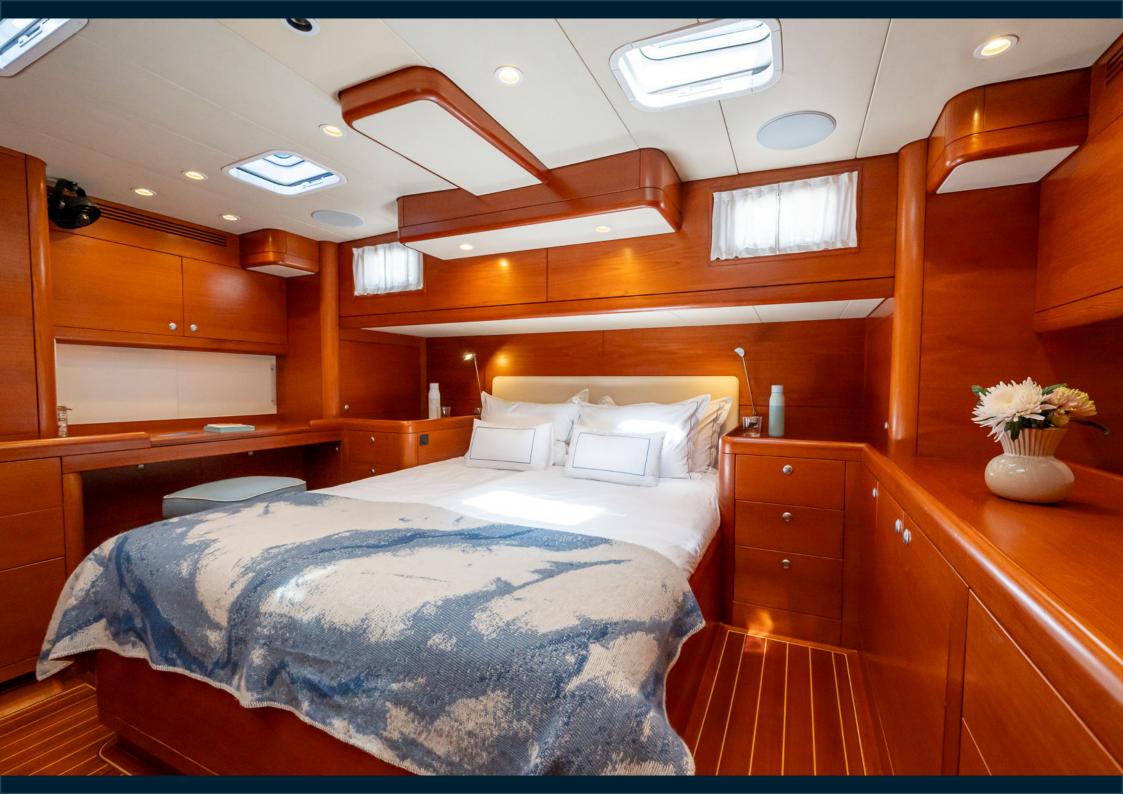

Stella has 3 en suite guests cabins; there is a comfortable owners cabin in the aft with large double, a twin cabin with pullman mid ships and a forward cabin with queen size double and pullman berth.

The interior woodwork is teak combined with white-painted panels in the two guest cabins. Upholstery is covered in a beige linen/cotton fabric. The galley and bathroom countertops are made of Corian glacier white.