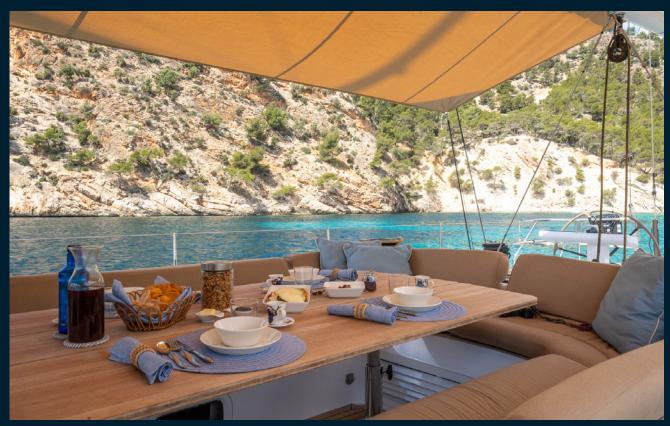

Full cockpit sun awning Cockpit cushions Central cockpit detachable backrest Central cockpit table Flush hatches Steering consoles with touch displays Hydraulic bathing platform Carbon fibre gangway All sails by North, 3Di Main (2024) and 3Di Jib