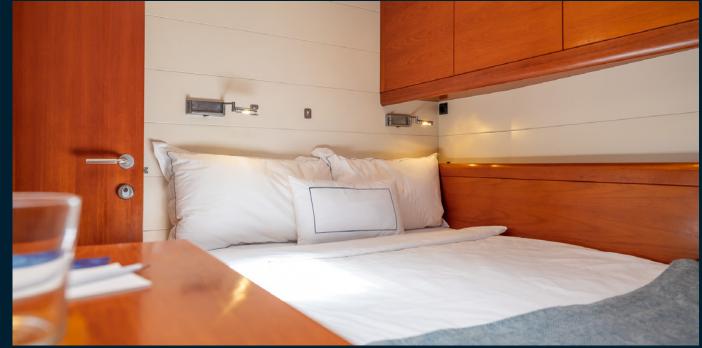

Stella has 3 en suite guests cabins; there is a comfortable owners cabin in the aft with large double, a twin cabin with pullman mid ships and a forward cabin with queen size double and pullman berth.

The interior woodwork is teak combined with white-painted panels in the two guest cabins. Upholstery is covered in a beige linen/cotton fabric. The galley and bathroom countertops are made of Corian glacier white.