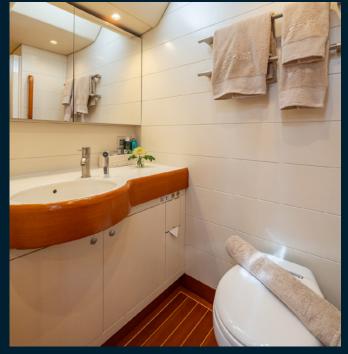

The interior woodwork is teak combined with white-painted panels in the two guest cabins. Upholstery is covered in a beige linen/cotton fabric. The galley and bathroom countertops are made of Corian glacier white.