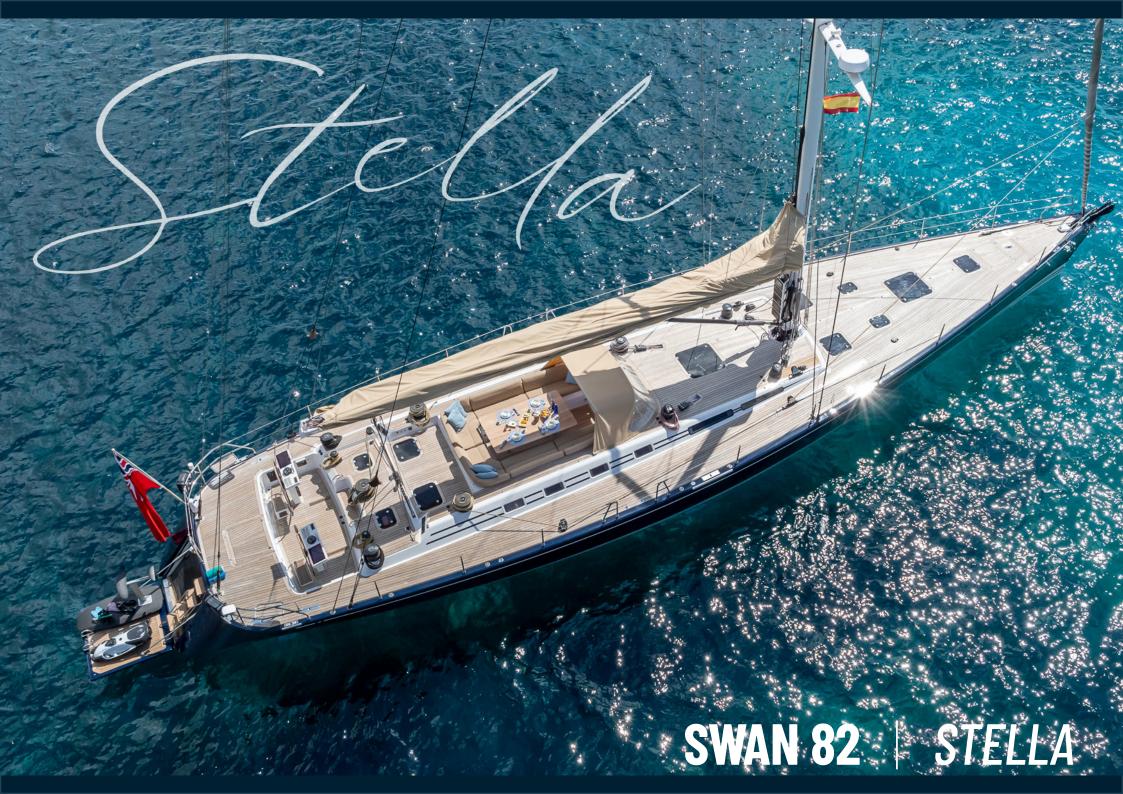

# Stella SWAN 82 introduction

Stella, a Swan 82FD was designed by German Frers and is recognised around the world as one of the greatest performance cruising yachts ever conceived. She is an iconic yacht that offers exhilarating sailing whilst not compromising on comfort and luxury.

Stella, formerly Grey Goose, has been rigorously maintained by both her previous and now her current owner to keep pace with the latests advances in technology. In the winter of 2023/2024, Stella underwent a comprehensive refit in the Swan Service Centre in Badalona with upgrades that included: a new teak deck, repainting of the hull in navy blue, full rig service, all new sails and all electronics replaced and upgraded. Stella now has a modern, contemporary feel, comparable to the very latest generation of Swan yachts.

Compared to her sister ships, Stella out performs them. A replacement rudder and keel brought down the centre of gravity, improved acceleration and pointing ability, balancing her perfectly in the water. In 2016 a replacement Hall Spars high modulus carbon fibre mast added strength and reduced the weight aloft increasing the righting moment and improving the overall performance.

Whilst many of the upgrades were made to improve the performance, most of them also serve to enhance the cruising experience by reducing pitching, better acceleration and easier handling.

This Swan 82 epitomises what is in Nautor Swan's DNA: reliability, sailing performance, sea worthiness, elegance and luxury.