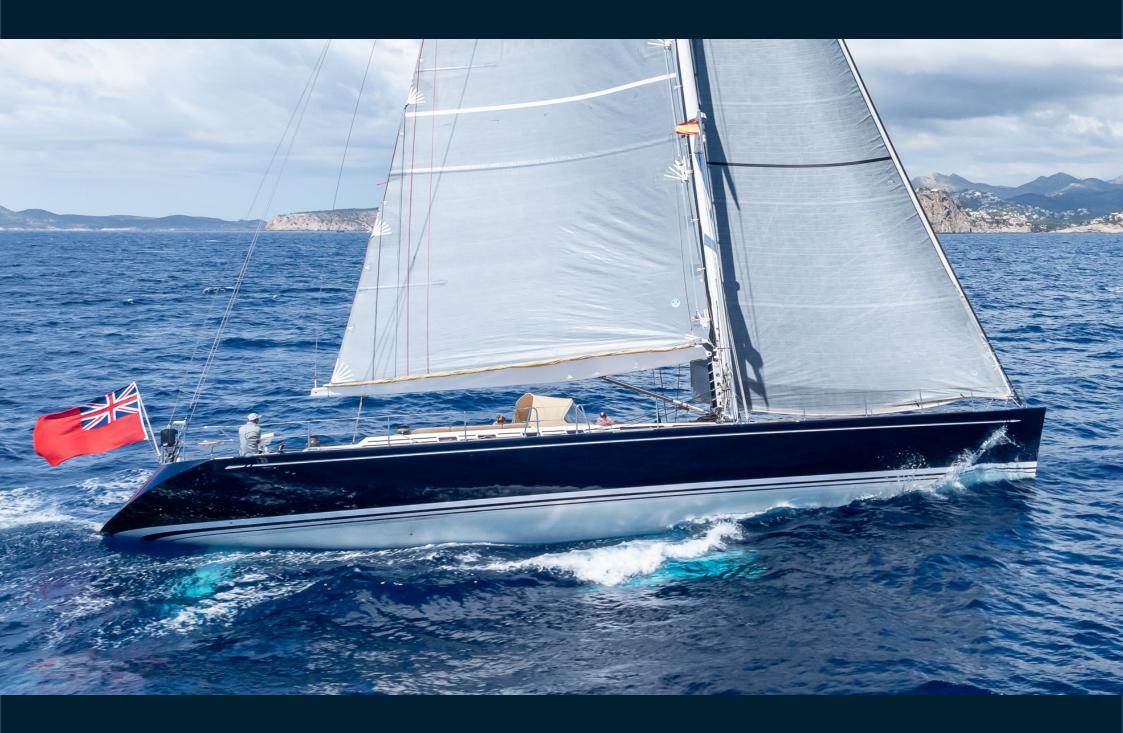

# Stella SWAN 82 introduction

Stella, a Swan 82FD was designed by German Frers and is recognised around the world as one of the greatest performance cruising yachts ever conceived. She is an iconic yacht that offers exhilarating sailing whilst not compromising on comfort and luxury.

Stella, formerly Grey Goose, has been rigorously maintained by both her previous and now her current owner to keep pace with the latests advances in technology. In the winter of 2023/2024, Stella underwent a comprehensive refit in the Swan Service Centre in Badalona with upgrades that included: a new teak deck, repainting of the hull in navy blue, full rig service, all new sails and all electronics replaced and upgraded. Stella now has a modern, contemporary feel, comparable to the very latest generation of Swan yachts.

Compared to her sister ships, Stella out performs them. A replacement rudder and keel brought down the centre of gravity, improved acceleration and pointing ability, balancing her perfectly in the water. In 2016 a replacement Hall Spars high modulus carbon fibre mast added strength and reduced the weight aloft increasing the righting moment and improving the overall performance.