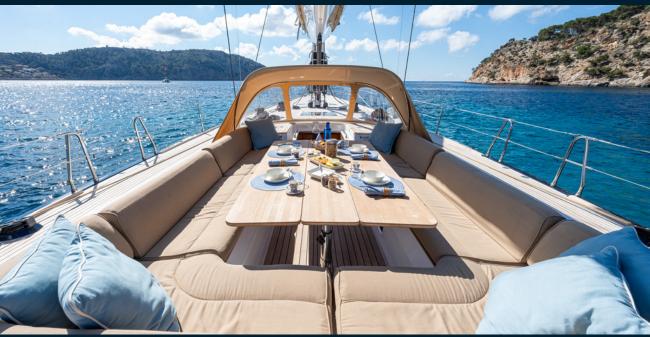

Full cockpit sun awning Cockpit cushions Central cockpit detachable backrest Central cockpit table Flush hatches Steering consoles with touch displays Hydraulic bathing platform Carbon fibre gangway All sails by North, 3Di Main (2024) and 3Di Jib