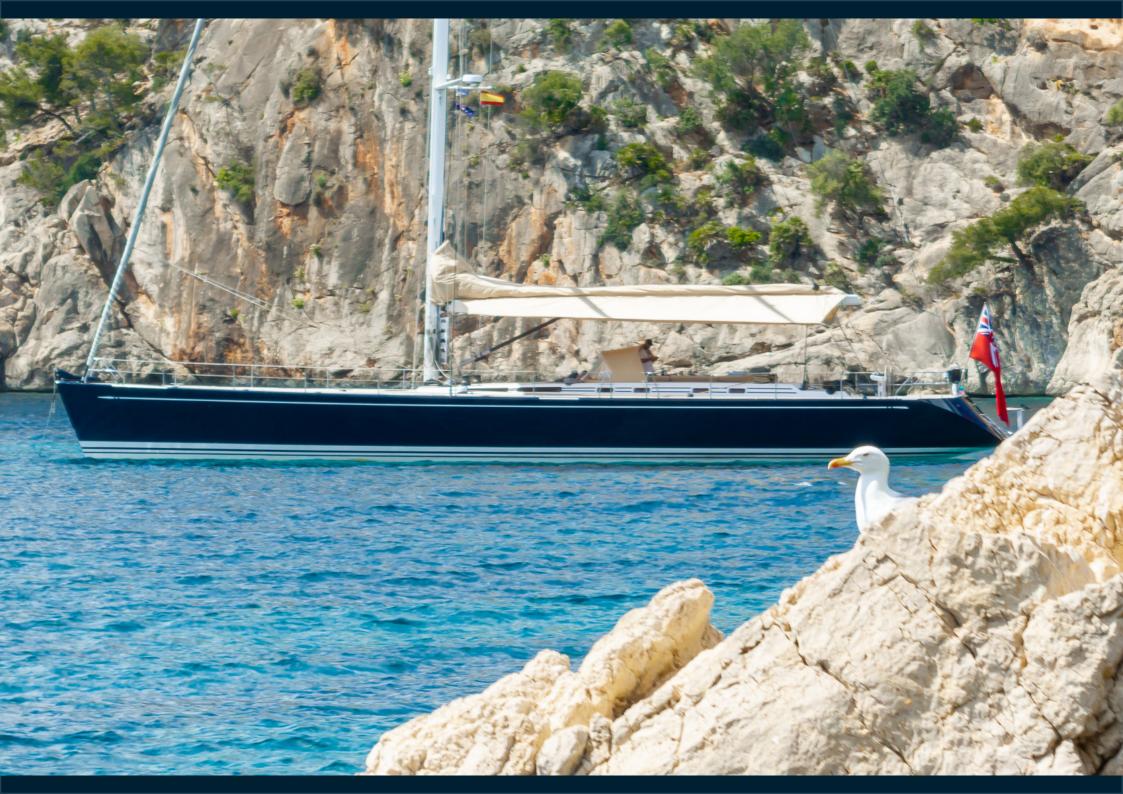

# Stella SWAN 82 introduction

Stella, a Swan 82FD was designed by German Frers and is recognised around the world as one of the greatest performance cruising yachts ever conceived. She is an iconic yacht that offers exhilarating sailing whilst not compromising on comfort and luxury.

Stella, formerly Grey Goose, has been rigorously maintained by both her previous and now her current owner to keep pace with the latests advances in technology. In the winter of 2023/2024, Stella underwent a comprehensive refit in the Swan Service Centre in Badalona with upgrades that included: a new teak deck, repainting of the hull in navy blue, full rig service, all new sails and all electronics replaced and upgraded. Stella now has a modern, contemporary feel, comparable to the very latest generation of Swan yachts.