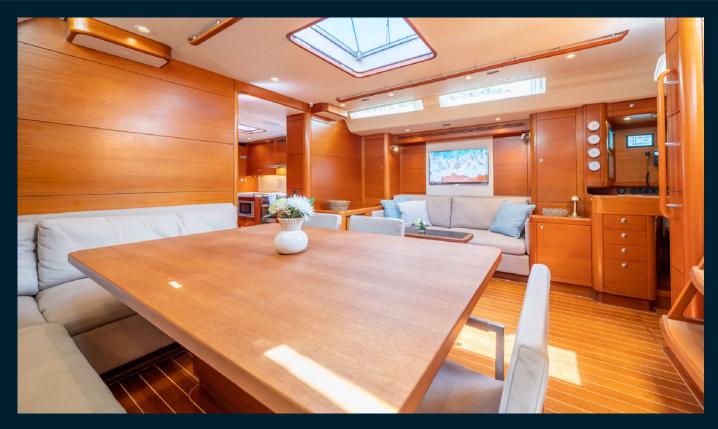

Stella has 3 en suite guests cabins; there is a comfortable owners cabin in the aft with large double, a twin cabin with pullman mid ships and a forward cabin with queen size double and pullman berth.

The interior woodwork is teak combined with white-painted panels in the two guest cabins. Upholstery is covered in a beige linen/cotton fabric. The galley and bathroom countertops are made of Corian glacier white.