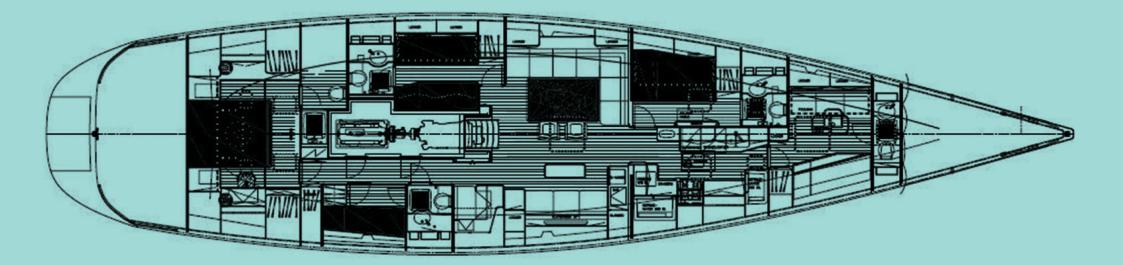

Stella has 3 en suite guests cabins; there is a comfortable owners cabin in the aft with large double, a twin cabin with pullman mid ships and a forward cabin with queen size double and pullman berth.

The interior woodwork is teak combined with white-painted panels in the two guest cabins. Upholstery is covered in a beige linen/cotton fabric. The galley and bathroom countertops are made of Corian glacier white.