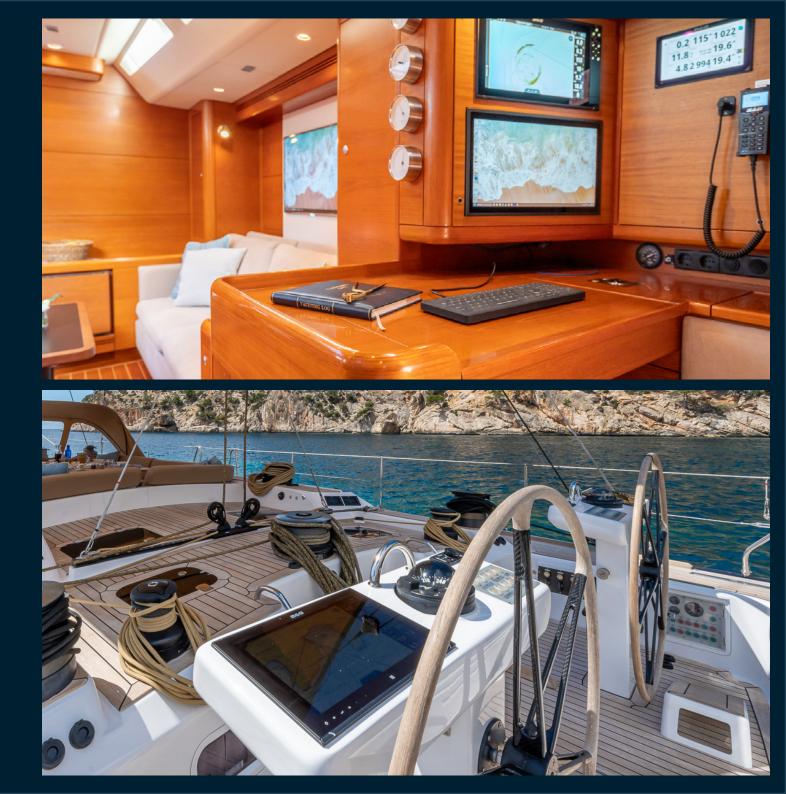

#### HULL DETAILS

| 24.89 m   |
|-----------|
| 5.86 m    |
| 4.30 m    |
| 49,895 kg |
| 7 knots   |
|           |

2

New teak deck Hull and topside resprayed Navy Blue All new sails Mast resprayed Full Rig service New full width traveller All Electronics completely replaced and upgraded: New navigation, communication & entertainment systems New upholstery in cockpit New sprayhood and awning All new linen and crockery

Full cockpit sun awning Cockpit cushions Central cockpit detachable backrest Central cockpit table Flush hatches Steering consoles with touch displays Hydraulic bathing platform Carbon fibre gangway All sails by North, 3Di Main (2024) and 3Di Jib